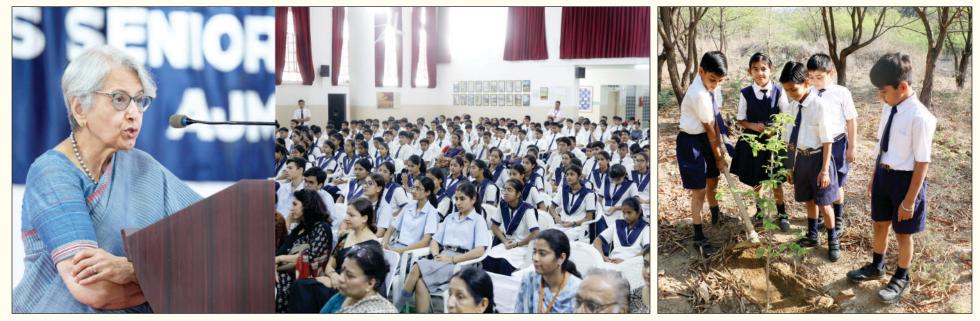

Keynote Speaker Prof. Niraja Gopal Jayal, Political Scientist, Academician, Author & Avantha Chair, King's College, London at the 21<sup>st</sup> Dr. (Mrs.) Deepa Martins Memorial Lecture

Students participate in Eco Club: Earth Day