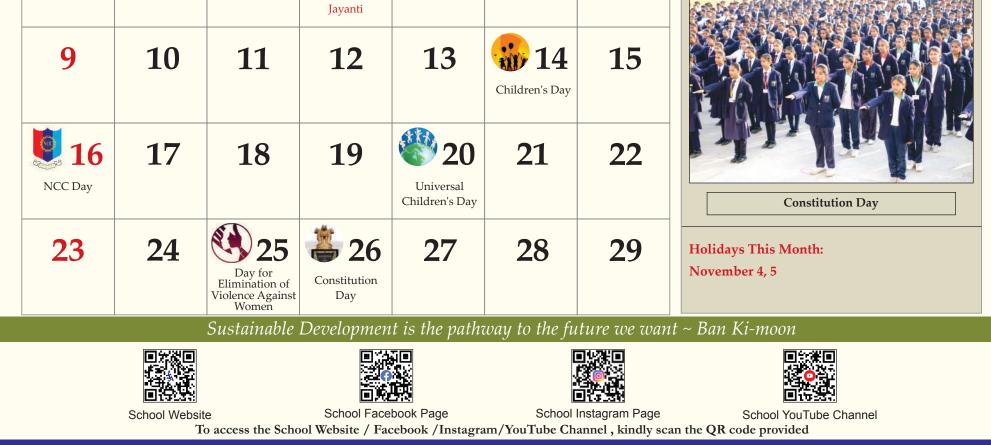

### November 2025

| SUN | MON | TUE                      | WED                              | THU | FRI | SAT |
|-----|-----|--------------------------|----------------------------------|-----|-----|-----|
| 30  |     |                          |                                  |     |     | 1   |
| 2   | 3   | <b>4</b><br>Pushkar Fair | <b>5</b><br>Gurunanak<br>Jayanti | 6   | 7   | 8   |

#### **IMPORTANT DATES**

November 1: PowerPoint Presentation Challenge (Class IV) November 8: Fancy Dress Event - 'Cartoon Characters' (Classes Nursery & LKG) & Excel Insights (Class V) November 14: Annual Function (Tentative) November 22: Fancy Dress Event - 'A World of Transport' (Class HKG) & Young Storytellers (Classes I & II) November 26: Constitution Day November 29: Adjective Adventure (Class IV) & Vocabulary Venture (Class V)