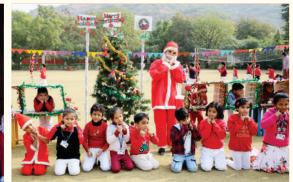

Students perform at the Bal Sabha

**Christmas Celebration** 

**Cross Country** 