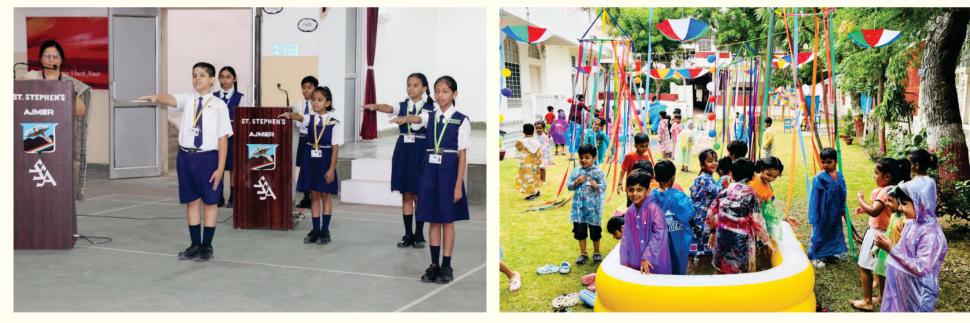

Keynote Speaker Prof. Niraja Gopal Jayal, Political Scientist, Academician, Author & Avantha Chair, King's College, London at the 21<sup>st</sup> Dr. (Mrs.) Deepa Martins Memorial Lecture

Students participate in Eco Club: Earth Day

**Designing a paper Bag** 