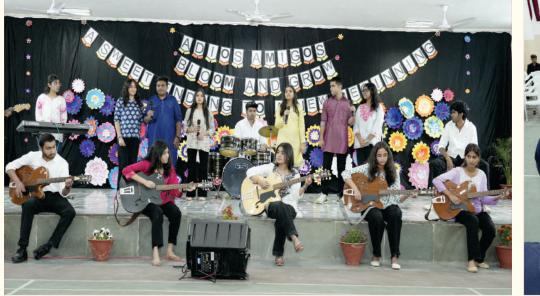

Students perform at the Bal Sabha

**Christmas Celebration** 

**Cross Country** 