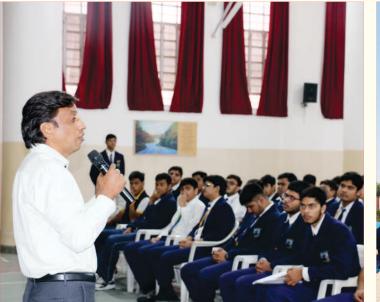

Keynote Speaker Prof. Niraja Gopal Jayal, Political Scientist, Academician, Author & Avantha Chair, King's College, London at the 21<sup>st</sup> Dr. (Mrs.) Deepa Martins Memorial Lecture

Students participate in Eco Club: Earth Day